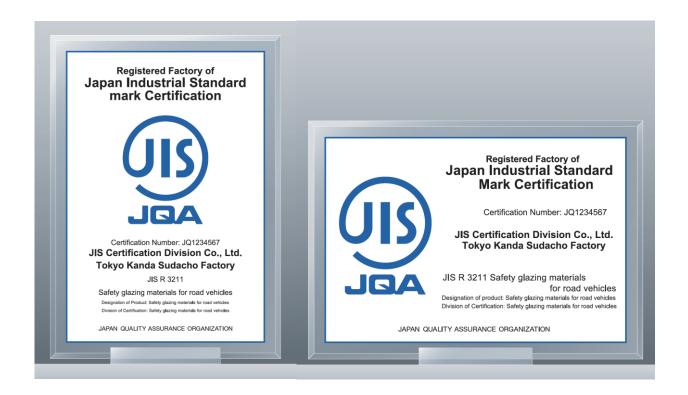

# Acrylic certificate display JIS mark Certification

Place the display at the entrance or reception room to promote of your JIS mark certification.

It corresponds to the JIS mark and Japanese industrial standard.

## JIS mark Certification Custom made acrylic certificate display

You can indicate obtained JIS mark Certification by displaying the certificate display at the entrance or reception room. Regarding specifications such as material or size, we may be able to

ask you to some extent. Please feel free to contact us. Japanese version is also available.

\*The color and details might be slightly different from the actual product.

Specs

- Transparent acrylic, UV printed back(3 color) with stand
- Size: Large, 295 mm x 210 mm

: Small, 210 mm x 148 mm

: Thickness, 5 mm