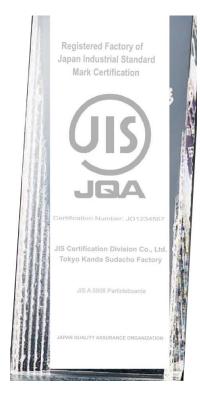

: S - 210 mm x 148 mm x 5 mm, 600 g

Size: 200 mm x 100 mm x 35 mm, 460 g

(IIS)

Transparent acrylic: Polyresin
 Transparent acrylic, Laser engraving,
 UV printed back with stand, Vertical style
 Size: 240 mm x 160 mm x 15 mm, 640 g