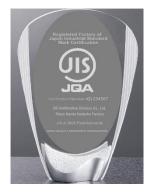

Japanese version is also available.

\*The color and details might be slightly different from the actual product.

Transparent acrylic,:
 UV printed back with stand,
 Vertical / Horizontal style

Size: L - 295 mm x 210 mm x 5 mm, 900 g