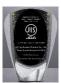

Japanese version is also available.

\*The color and details might be slightly different from the actual product.

Transparent acrylic,:
 UV printed back with stand,
 Vertical / Horizontal style

Size: L - 295 mm x 210 mm x 5 mm, 900 g