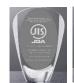

## Mirror and Glass:

- Sandblasting, UV printed back with stand, Vertical / Horizontal style
- Metal plate (Silver or Gold) Can be attached
   Size: 250 mm x 200 mm x 5 mm, 590 g

Mirror