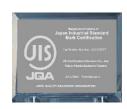

## Acrylic certificate display JIS mark Certification

Place the display at the entrance or reception room to promote of your JIS mark certification.

It corresponds to the JIS mark and Japanese industrial standard.

## JIS mark Certification Custom made acrylic certificate display

You can indicate obtained JIS mark Certification by displaying the certificate display at the entrance or reception room.

Regarding specifications such as material or size, we may be able to ask you to some extent. Please feel free to contact us.

Japanese version is also available.

\*The color and details might be slightly different from the actual product.

Transparent acrylic,:
 UV printed back with stand,
 Vertical / Horizontal style

Size: L - 295 mm x 210 mm x 5 mm, 900 g