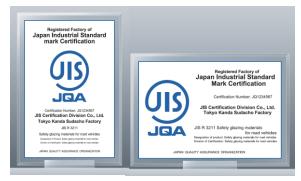

## Acrylic certificate display JIS mark Certification

Place the display at the entrance or reception room to promote of your JIS mark certification.

It corresponds to the JIS mark and Japanese industrial standard.

## JIS mark Certification Custom made acrylic certificate display

You can indicate obtained JIS mark Certification by displaying the certificate display at the entrance or reception room.

Regarding specifications such as material or size, we may be able to ask you to some extent. Please feel free to contact us.

Japanese version is also available.

\*The color and details might be slightly different from the actual product.

Transparent acrylic,:
 UV printed back with stand,
 Vertical / Horizontal style

Size: L - 295 mm x 210 mm x 5 mm, 900 g