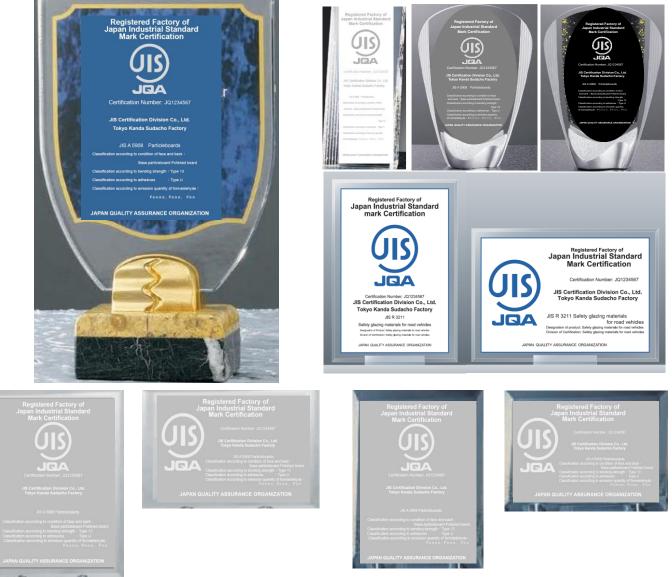

## Acrylic Certificate Display JIS Mark Certification

New design added to JIS mark certification display collection. Place the display at the entrance or reception room to promote of your JIS mark certification. It corresponds to the JIS mark and Japanese industrial standard.

## JIS Mark Certification Custom Made Acrylic Certificate Display

You can indicate obtained JIS mark certification by displaying the certificate display at the entrance or reception room.

Regarding specifications such as material or size, we may be able to ask you to some extent. Please feel free to contact us.

## \*The color and details might be slightly different from the actual product.

| Specs. | <ul> <li>Transparent acrylic,:</li> <li>UV printed back with stand,</li> <li>Vertical / Horizontal style</li> <li>Size: L - 295 mm x 210 mm x 5 mm, 900 g</li> <li>: S - 210 mm x 148 mm x 5 mm, 600 g</li> </ul> |
|--------|-------------------------------------------------------------------------------------------------------------------------------------------------------------------------------------------------------------------|
|        | - Transparent acrylic: Vertical style<br>Transparent acrylic, Laser engraving<br>Size: 200 mm x 100 mm x 35 mm, 460 g                                                                                             |
|        | <ul> <li>Transparent acrylic: Polyresin<br/>Transparent acrylic, Laser engraving,<br/>UV printed back with stand, Vertical style<br/>Size: 240 mm x 160 mm x 15 mm, 640 g</li> </ul>                              |
|        | <ul> <li>Acrylic : Coral</li> <li>Acrylic, Laser, Silk printing black + blue<br/>Zinc die-cast, Black zebra, Coral marble<br/>Vertical style</li> <li>Size: 265 mm x 165 mm, 1.3 kg</li> </ul>                    |
|        | <ul> <li>Mirro and Glass:</li> <li>Sandblasting, UV printed back with stand,<br/>Vertical / Horizontal style</li> </ul>                                                                                           |
|        | Metal plate (Silver or Gold) Can be attached Glass     Size: 250 mm x 200 mm x 5 mm、590 g                                                                                                                         |
|        |                                                                                                                                                                                                                   |