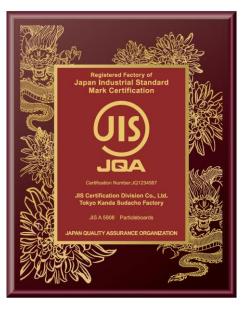

Mt. Fuji and Cranes

Size: L - 255 mm x 205 mm, 720 g

: S - 205 mm x 155 mm, 430 g

: Thickness 10 mm

Standard specs.

Design version: "Mt. Fuji and Cherry blossom"

"Mt. Fuji and Cranes""Earth" "Dragon": Wood, /Red/Black Horizontal/Vertical style, with stand and wall mount strap