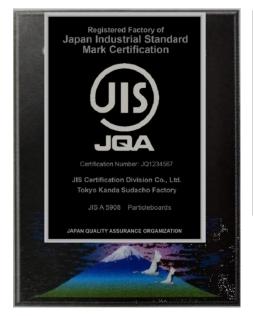

## Wooden Certificate Plaque Piano finish

New design added to JIS mark Certification display collection.

Place the display at the entrance or reception room to promote of your JIS mark certification.

Japan Quality Assurance Organization (JQA)

## **Wooden Certificate Plaque, Piano finish Custom-made Service**

You can show obtained JIS mark Certification by displaying the Certificate Display at your factory entrance or reception room.

Regarding specifications such as material or size, we may be able to ask you to some extent. Please feel free to contact us.

Japanese versions are also available.

\* The color and details might be slightly different from the actual product.

Standard version: Wood, piano finish/Red/Black/Dark Green Horizontal/Vertical style, with stand and wall mount strap Direct print to surface or Aluminum Metal plate (Silver/Gold)

Size: L - 255 mm x 205 mm, 720 g

: S - 205 mm x 155 mm, 430 g

: Thickness 10 mm

Standard specs.

Design version: "Mt. Fuji and Cherry blossom"

"Mt. Fuji and Cranes""Earth" "Dragon": Wood, /Red/Black Horizontal/Vertical style, with stand and wall mount strap