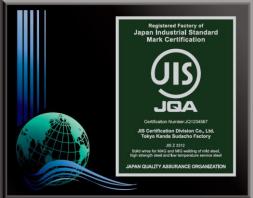

## Wooden Certificate Plaque Piano finish

New design added to JIS mark Certification display collection.

Place the display at the entrance or reception room to promote of your JIS mark certification.

Japan Quality Assurance Organization (JQA)

## **Wooden Certificate Plaque, Piano finish Custom-made Service**

You can show obtained JIS mark Certification by displaying the Certificate Display at your factory entrance or reception room.

Regarding specifications such as material or size, we may be able to ask you to some extent. Please feel free to contact us.

Japanese versions are also available.

\* The color and details might be slightly different from the actual product.

Standard version: Wood, piano finish/Red/Black/Dark Green Horizontal/Vertical style, with stand and wall mount strap Direct print to surface or Aluminum Metal plate (Silver/Gold)

Size: L - 255 mm x 205 mm, 720 g

: S - 205 mm x 155 mm, 430 g

: Thickness 10 mm

Standard specs.

Design version: "Mt. Fuji and Cherry blossom"

"Mt. Fuji and Cranes""Earth" "Dragon": Wood, /Red/Black Horizontal/Vertical style, with stand and wall mount strap