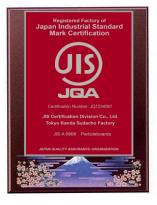

## Wooden Certificate Plaque Piano finish

New design added to JIS mark Certification display collection.

Place the display at the entrance or reception room to promote of your JIS mark certification.

Japan Quality Assurance Organization (JQA)

Japanese versions are also available.

\* The color and details might be slightly different from the actual product.

Standard version: Wood, piano finish/Red/Black/Dark Green Horizontal/Vertical style, with stand and wall mount strap Direct print to surface or Aluminum Metal plate (Silver/Gold)

Size: L - 255 mm x 205 mm, 720 g

: S - 205 mm x 155 mm, 430 g

: Thickness 10 mm

Standard specs.

Design version: "Mt. Fuji and Cherry blossom"

"Mt. Fuji and Cranes""Earth" "Dragon": Wood, /Red/Black Horizontal/Vertical style, with stand and wall mount strap