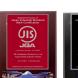

## Wooden Certificate Plaque Piano finish

New design added to JIS mark Certification display collection.

Place the display at the entrance or reception room to promote of your JIS mark certification.

Japan Quality Assurance Organization (JQA)

## **Wooden Certificate Plaque, Piano finish Custom-made Service**

You can show obtained JIS mark Certification by displaying the Certificate Display at your factory entrance or reception room.

Regarding specifications such as material or size, we may be able to ask you to some extent. Please feel free to contact us.

Size: L - 255 mm x 205 mm, 720 g

: S - 205 mm x 155 mm, 430 g

: Thickness 10 mm

Standard specs.

Design version: "Mt. Fuji and Cherry blossom"

"Mt. Fuji and Cranes""Earth" "Dragon": Wood, /Red/Black Horizontal/Vertical style, with stand and wall mount strap