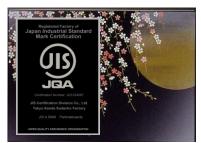

## Wooden Certificate Plaque Piano finish

New design added to JIS mark Certification display collection.

Place the display at the entrance or reception room to promote of your JIS mark certification.

Japan Quality Assurance Organization (JQA)

Japanese versions are also available.

\* The color and details might be slightly different from the actual product.

Standard version: Wood, piano finish/Red/Black/Dark Green Horizontal/Vertical style, with stand and wall mount strap Direct print to surface or Aluminum Metal plate (Silver/Gold)

Size: L - 255 mm x 205 mm, 720 g

: S - 205 mm x 155 mm, 430 g

: Thickness 10 mm

Standard specs.

Design version: "Mt. Fuji and Cherry blossom"

"Mt. Fuji and Cranes""Earth" "Dragon": Wood, /Red/Black Horizontal/Vertical style, with stand and wall mount strap