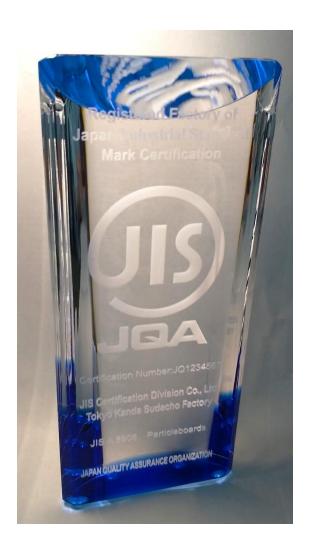

## JIS Mark Certification Display Optical Glass

Place the display at the entrance or reception room to promote of your JIS mark certification.

Japan Quality Assurance Organization (JQA) as a front runner of a fair and neutral third-party Certification Body. We will provide total solutions that support the development and trust of our customers with world-wide-class services.

## **Certificate Display, Optical Glass Custom-made Service**

You can show obtained JIS mark certification by displaying the Certificate Display at your factory entrance or reception room.

Regarding specifications such as material or size, we may be able to ask you to some extent. Please feel free to contact us.

## Optical Glass:

Transparent, 2D laser, Vertical style only

-Size : 180 mm x 80 mm, 930 g

: Thickness 30 mm

Specs.

-English or Japanese available

\*Due to the manufacturing method, color depth many vary due to individual differences.