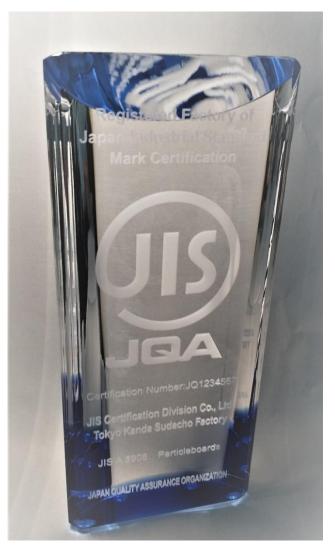

## JIS mark Certification Plaque Optical Glass

New design added to JIS mark Certification display collection.

Place the display at the entrance or reception room

to promote of your JIS mark certification.

## **Certificate Plaque, Optical Glass Custom-made Service**

Added new design.

You can show obtained JIS mark Certification by displaying the Certificate Display at your factory entrance or reception room.

## Optical Glass:

Transparent, 2D laser, Vertical style only

-Size : 180 mm x 80 mm, 930 g

: Thickness 10 mm