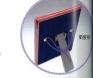

## Wooden Certificate Display Piano Finish

New design added to JIS mark certification display collection. Place the display at the entrance or reception room to promote of your JIS mark certification.

It corresponds to the JIS mark and Japanese industrial standard.

## **Wooden Certificate Display, Piano Finish Custom-made Service**

You can show obtained JIS mark certification by displaying the Certificate Display at your factory entrance or reception room.

Regarding specifications such as material or size, we may be able to ask you to some extent. Please feel free to contact us.

Japanese versions (日本語版) are also available.

\* The color and details might be slightly different from the actual product.

Board/compression material: Black piano finish

Horizontal /Vertical style with stand only