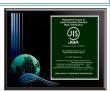

## Wooden Certificate Display Piano Finish

New design added to JIS mark certification display collection. Place the display at the entrance or reception room to promote of your JIS mark certification.

It corresponds to the JIS mark and Japanese industrial standard.

Standard version

Standard version (Red) with metal (Aluminum) plate

Direct print to Black piano finish Gold powder on the laser part

Mt. Fuji and Cranes

Mt. Fuji and Cherry blossom

Earth

Specs.

Size: L - 255 mm x 205 mm, 720 g

: S - 205 mm x 155 mm, 430 g

: Thickness 10mm

Design version: "Mt. Fuji and Cranes"

"Mt. Fuji and Cherry blossom" "Earth" : Wood, /Red/Black Horizontal/Vertical style, with stand and wall mount strap