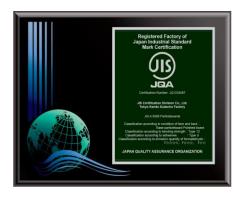

Standard version

Standard version (Red) with metal (Aluminum) plate

Direct print to Black piano finish Gold powder on the laser part

Mt. Fuji and Cranes

Mt. Fuji and Cherry blossom

Earth

Specs.

Size: L - 255 mm x 205 mm, 720 g

: S - 205 mm x 155 mm, 430 g

: Thickness 10mm

Design version: "Mt. Fuji and Cranes"

"Mt. Fuji and Cherry blossom" "Earth" : Wood, /Red/Black Horizontal/Vertical style, with stand and wall mount strap

Direct print to piano finish or Metal plate

(Silver or Gold)

Size: L - 255mm x 205mm x 10mm, 720 g

: S - 205mm x 155mm x 10mm, 430 g