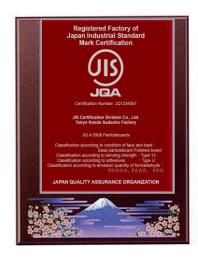

Standard version

Standard version (Red) with metal (Aluminum) plate

Direct print to Black piano finish Gold powder on the laser part

Mt. Fuji and Cranes

Mt. Fuji and Cherry blossom

Earth

Specs.

Size: L - 255 mm x 205 mm, 720 g

: S - 205 mm x 155 mm, 430 g

: Thickness 10mm

Design version: "Mt. Fuji and Cranes"

"Mt. Fuji and Cherry blossom" "Earth" : Wood, /Red/Black Horizontal/Vertical style, with stand and wall mount strap

Direct print to piano finish or Metal plate

(Silver or Gold)

Size: L - 255mm x 205mm x 10mm, 720 g

: S - 205mm x 155mm x 10mm, 430 g