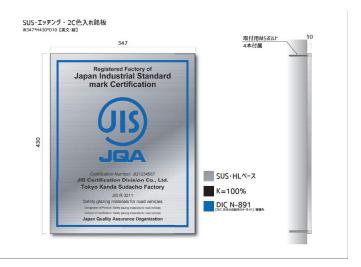

Specs

- Stainless steel with fix bolt, HL finish, Etching(2 color)

- Size: Horizontal style, 280 mm x 347 mm

: Vertical style, 430 mm x 347 mm

: Thickness, 10 mm

- Weight: Horizontal approx.1 kg / Vertical approx.2 kg

- English or Japanese available