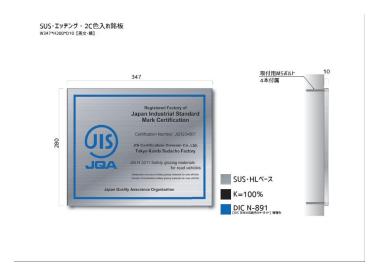

Specs

- Stainless steel with fix bolt, HL finish, Etching(2 color)

- Size: Horizontal style, 280 mm x 347 mm

: Vertical style, 430 mm x 347 mm

: Thickness, 10 mm

- Weight: Horizontal approx.1 kg / Vertical approx.2 kg

- English or Japanese available