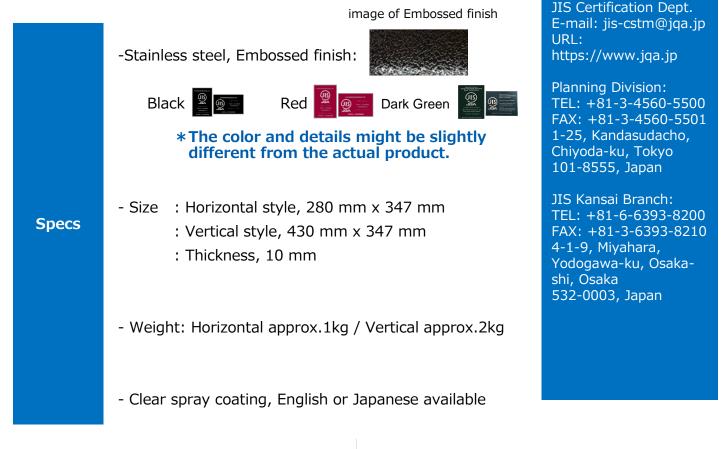

### **JIS mark Certification Signboard**

Stainless steel, Embossed finish

- Standard specifications or
- Three-dimensional Cut Letter Specifications