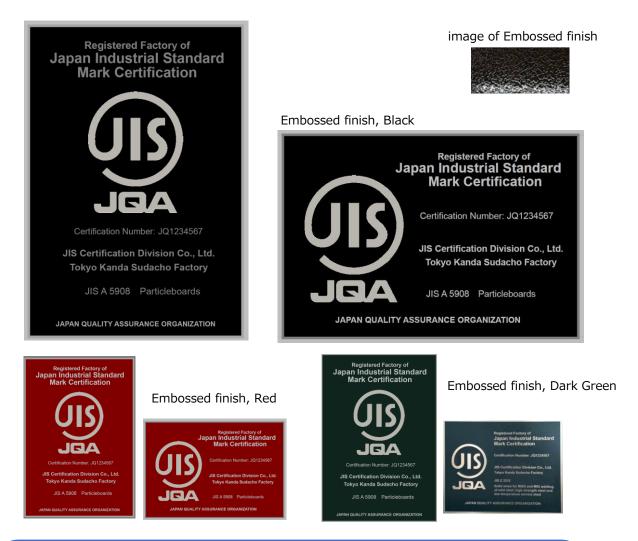

## JIS mark Certification Signboard Stainless steel, Embossed finish (Standard specifications)

Place the signboard at the entrance or reception room to promote of your JIS mark certification.

### **JIS mark Certification Signboard**

Stainless steel, Embossed finish

- Standard specifications or
- Three-dimensional Cut Letter Specifications