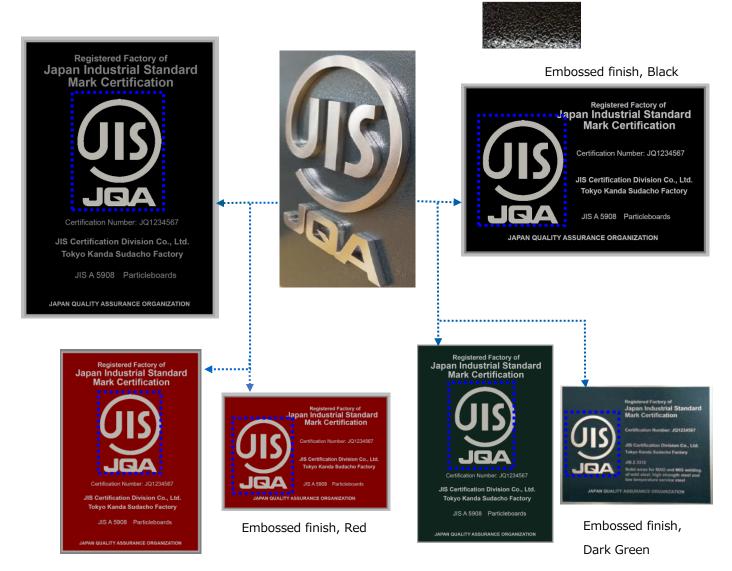

# JIS mark Certification Signboard (three-dimensional Cut Letter Specifications)

We have added a new three-dimensional character design (JIS mark display) to the stainless steel factory signboard. Please the signboards at the entrance or reception room to promote your JIS mark certification.