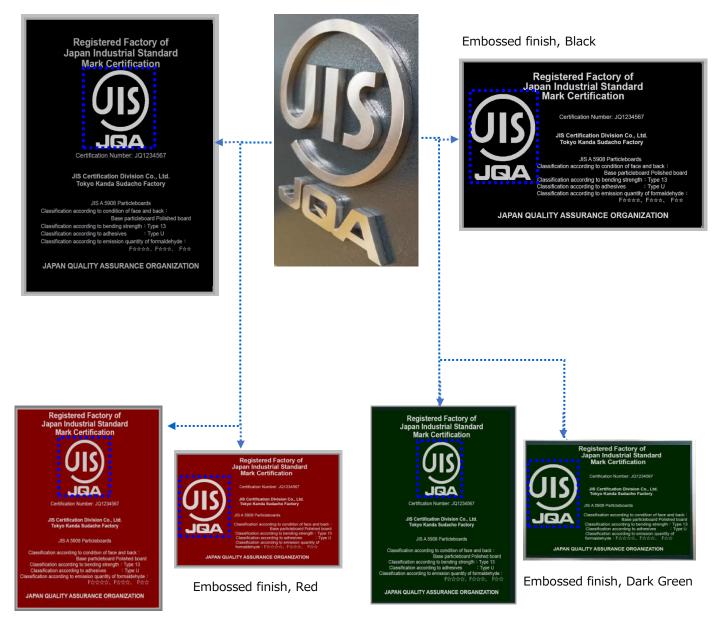

image of Embossed finish

Embossed finish, Black

Embossed finish, Red

Embossed finish, Dark Green

Japanese versions(日本語版) are also available.

image of Embossed finish

-Stainless steel, Embossed finish:

Black

Red

Dark Green

\*The color and details might be slightly different from the actual product.

**Specs** 