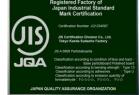

Japanese versions(日本語版) are also available.

image of Embossed finish

-Stainless steel, Embossed finish:

Black

Red

Dark Green

\*The color and details might be slightly different from the actual product.

**Specs** 

- Size: Horizontal style, 280 mm x 347 mm

: Vertical style, 430 mm x 347 mm

: Thickness, 10 mm

- Weight: Horizontal approx.1 kg / Vertical approx.2 kg

- Clear spray coating, English or Japanese available