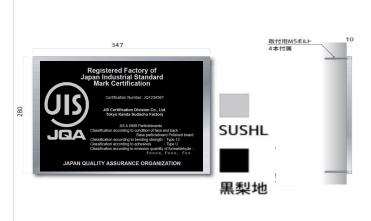

### **JIS Mark Certification Signboard**

Stainless Steel, Embossed Finish

- Standard Specifications or
- · Three-dimensional Cut Letter Specifications

Japanese versions(日本語版) are also available.

image of Embossed finish

-Stainless steel, Embossed finish:

Black

Red

Dark Green

\*The color and details might be slightly different from the actual product.

**Specs** 

- Size: Horizontal style, 280 mm x 347 mm

: Vertical style, 430 mm x 347 mm

: Thickness, 10 mm

- Weight: Horizontal approx.1 kg / Vertical approx.2 kg

- Clear spray coating, English or Japanese available