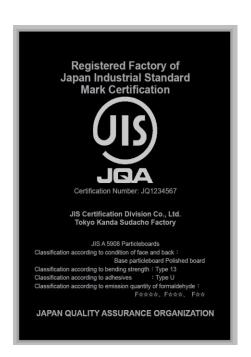

## JIS Mark Certification Signboard Stainless Steel, Embossed Finish (Standard Specifications)

Place the signboard at the entrance or reception room to promote of your JIS mark certification.

Japan Quality Assurance Organization (JQA) as a front runner of a fair and neutral third-party Certification Body. We will provide total solutions that support the development and trust of our customers with world-wide-class services.

### **JIS Mark Certification Signboard**

Stainless Steel, Embossed Finish

- Standard Specifications or
- · Three-dimensional Cut Letter Specifications

Japanese versions(日本語版) are also available.

image of Embossed finish

-Stainless steel, Embossed finish:

Black

Red

Dark Green

\*The color and details might be slightly different from the actual product.

**Specs** 

- Size: Horizontal style, 280 mm x 347 mm

: Vertical style, 430 mm x 347 mm

: Thickness, 10 mm

- Weight: Horizontal approx.1 kg / Vertical approx.2 kg

- Clear spray coating, English or Japanese available