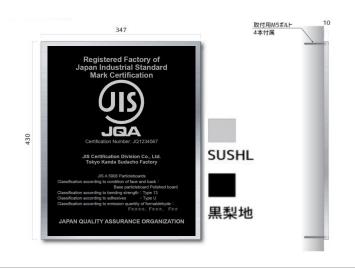

### **JIS Mark Certification Signboard**

Stainless Steel, Embossed Finish

- Standard Specifications or
- · Three-dimensional Cut Letter Specifications

Japanese versions(日本語版) are also available.

image of Embossed finish

-Stainless steel, Embossed finish:

Black

Red

Dark Green

\*The color and details might be slightly different from the actual product.

**Specs** 

- Size: Horizontal style, 280 mm x 347 mm

: Vertical style, 430 mm x 347 mm

: Thickness, 10 mm

- Weight: Horizontal approx.1 kg / Vertical approx.2 kg

- Clear spray coating, English or Japanese available