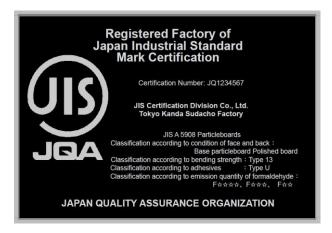

## JIS Mark Certification Signboard Stainless Steel, Embossed Finish (Standard Specifications)

Place the signboard at the entrance or reception room to promote of your JIS mark certification.

Japan Quality Assurance Organization (JQA) as a front runner of a fair and neutral third-party Certification Body. We will provide total solutions that support the development and trust of our customers with world-wide-class services.

### **JIS Mark Certification Signboard**

Stainless Steel, Embossed Finish

- Standard Specifications or
- · Three-dimensional Cut Letter Specifications

Japanese versions(日本語版) are also available.

image of Embossed finish

-Stainless steel, Embossed finish:

Black

Red

Dark Green

\*The color and details might be slightly different from the actual product.

**Specs** 

- Size: Horizontal style, 280 mm x 347 mm

: Vertical style, 430 mm x 347 mm

: Thickness, 10 mm

- Weight: Horizontal approx.1 kg / Vertical approx.2 kg

- Clear spray coating, English or Japanese available