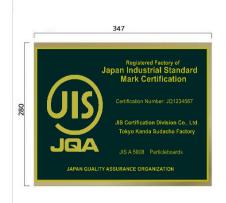

- Size : Vertical style, 430 mm x 347 mm

: Horizontal style, 280 mm x 347 mm

different from the actual product.

: Thickness, 10 mm

- Weight: Vertical approx.2kg / Horizontal approx.1kg

- Lacquer clear coating, English or Japanese available