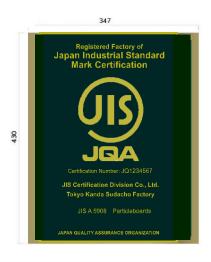

- Size : Vertical style, 430 mm x 347 mm

: Horizontal style, 280 mm x 347 mm

different from the actual product.

: Thickness, 10 mm

- Weight: Vertical approx.2kg / Horizontal approx.1kg

- Lacquer clear coating, English or Japanese available