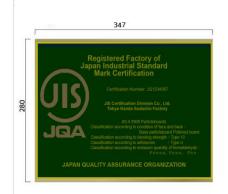

Japanese versions are also available.

image of Embossed finish

-Brass, Embossed finish:

\*The color and details might be slightly different from the actual product.

Specs

- Size : Horizontal style, 280 mm x 347 mm
  - : Vertical style, 430 mm x 347 mm
  - : Thickness, 10 mm
- Weight: Horizontal approx.1 kg / Vertical approx.2 kg
- Lacquer clear coating, English or Japanese available