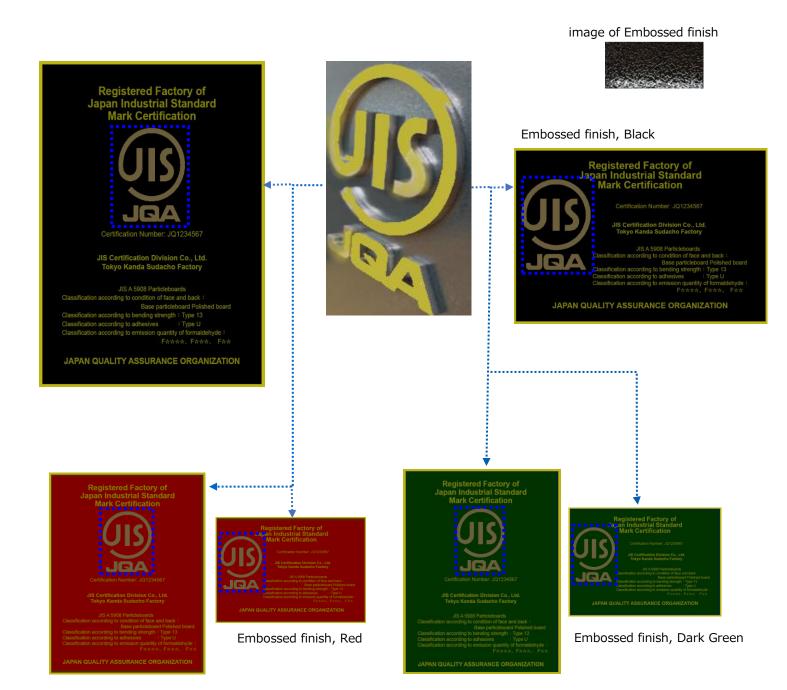

image of Embossed finish

Embossed finish, Black

Embossed finish, Red

Embossed finish, Dark Green

Japanese versions are also available.

image of Embossed finish

-Brass, Embossed finish:

\*The color and details might be slightly different from the actual product.

Specs

- Size : Horizontal style, 280 mm x 347 mm
  - : Vertical style, 430 mm x 347 mm
  - : Thickness, 10 mm
- Weight: Horizontal approx.1 kg / Vertical approx.2 kg
- Lacquer clear coating, English or Japanese available