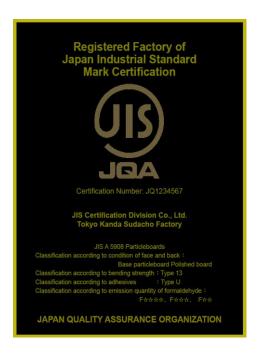

# JIS Mark Certification Signboard Brass, Embossed Finish (Standard Specifications)

Place the signboard at the entrance or reception room to promote of your JIS mark certification.

Japan Quality Assurance Organization (JQA)
as a front runner of a fair and neutral third-party Certification Body.
We will provide total solutions that support the development and trust
of our customers with world-wide-class services.

Japanese versions are also available.

image of Embossed finish

-Brass, Embossed finish:

\*The color and details might be slightly different from the actual product.

Specs

- Size : Horizontal style, 280 mm x 347 mm
  - : Vertical style, 430 mm x 347 mm
  - : Thickness, 10 mm
- Weight: Horizontal approx.1 kg / Vertical approx.2 kg
- Lacquer clear coating, English or Japanese available