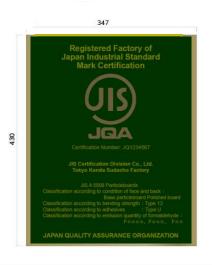

Japanese versions are also available.

image of Embossed finish

-Brass, Embossed finish:

\*The color and details might be slightly different from the actual product.

Specs

- Size : Horizontal style, 280 mm x 347 mm
  - : Vertical style, 430 mm x 347 mm
  - : Thickness, 10 mm
- Weight: Horizontal approx.1 kg / Vertical approx.2 kg
- Lacquer clear coating, English or Japanese available