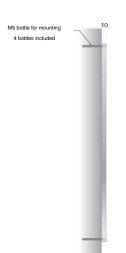

Japanese versions are also available.

image of Embossed finish

-Brass, Embossed finish:

\*The color and details might be slightly different from the actual product.

Specs

- Size : Horizontal style, 280 mm x 347 mm
  - : Vertical style, 430 mm x 347 mm
  - : Thickness, 10 mm
- Weight: Horizontal approx.1 kg / Vertical approx.2 kg
- Lacquer clear coating, English or Japanese available