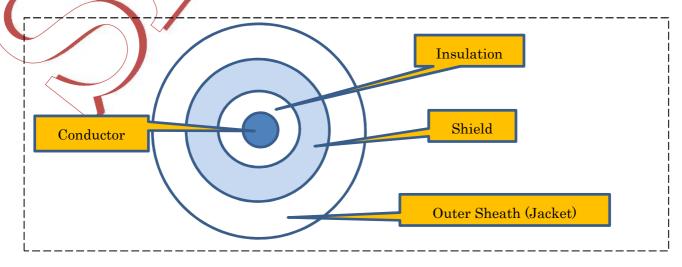

## TYPE CLASSIFICATION/CONSTRUCTION TABLE AND CROSS SECTION DRAWING

## Type Classification Table (please fill in below table)

| Name of equipment wire | Classification  (Enter any relevant number with referring to the Page 12/13/14 in the Application Guide. Enter "0" where nothing to apply.) |   |   |   |   |   |               |   |  |
|------------------------|---------------------------------------------------------------------------------------------------------------------------------------------|---|---|---|---|---|---------------|---|--|
|                        | A                                                                                                                                           | В | C | D | E | F | G H I I K L I | M |  |
| General wire           | 2                                                                                                                                           | 1 | 3 | 1 | 2 | 1 | 2 1 2 0 0 0   | 0 |  |

Name of equipment wires: General wire / Composite wire / Tubing / General High-voltage wire / Composite High-voltage wire

Classification code: A. Number of conductors

B. Cross-sectional area of the conductor

C. Type of insulator

D. Thickness of insulator

E. Filler

F. Shielding G. Type of jacket Thickness of jacket

I. Color of jacket or of outer jacket

J. Outer diameter

K. Inner diameter/dimension

L. Outer diameter of high-voltage cable M. Maximum voltage of high-voltage cable

## Construction Table (please fill in below table)

|                 | Generic Type | General Wire  | Composite Wire | Tubing |
|-----------------|--------------|---------------|----------------|--------|
| Construction    |              |               |                |        |
| Conductor size  |              | AWG26         |                |        |
| Insulation      | Thickness    | 0.12mm        |                |        |
|                 | Material     | PVC           |                |        |
| Outer Sheath    | Thickness    | 0.37mm        |                |        |
| (Jacket)        | Material     | Now Rigid PVC |                |        |
| Inside Diameter |              |               |                |        |
| Outside Diamete | er           |               |                |        |